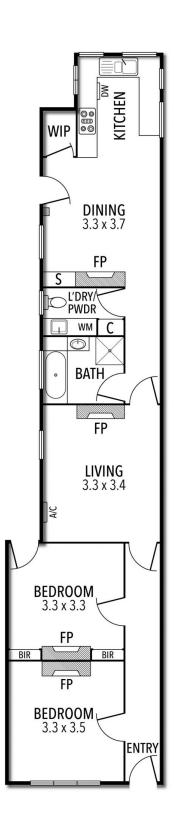

## 131 McIlwraith Street Carlton North VIC

A highly sought after Princes Hill address provides the ideal accompaniment to a harmonious blend of distinctive Victorian features with smartly finished contemporary updates. Original Baltic c1870 pine floorboards evoke the era beneath the high ceilings of an arched hall that introduces two double bedrooms, each with evocative open fire-places. A central living room and a separate dining area, each with its own grand fire-place, contribute to this home's instantly engaging personality before a modern adjoining kitchen with walk-in pantry and sublime garden outlooks to a double width private rear garden. A smartly updated central bathroom featuring effective sky-lighting and stylish stone vanity reflects an impressive commitment to quality. Reverse cycle air conditioning guarantees constant comfort throughout a welcoming home enhanced by live stove, security doors, separate laundry, and period details. The north-facing garden retreat features a majestic

## 2 🎮 1 🚔

Price : \$1,450,000 - \$1,595,000

View : https://www.kellyshiel.com.au/sale/vic/inner-city/c arlton-north/residential/house/7984050

Damien Shiel 03 9671 4111