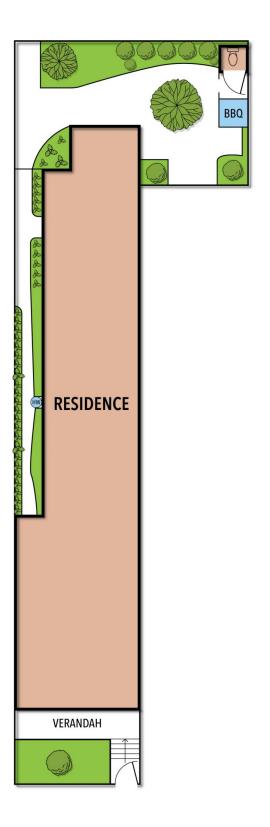

## 131 McIlwraith Street Carlton North VIC

A highly sought after Princes Hill address provides the ideal accompaniment to a harmonious blend of distinctive Victorian features with smartly finished contemporary updates. Original Baltic c1870 pine floorboards evoke the era beneath the high ceilings of an arched hall that introduces two double bedrooms, each with evocative open fire-places. A central living room and a separate dining area, each with its own grand fire-place, contribute to this home's instantly engaging personality before a modern adjoining kitchen with walk-in pantry and sublime garden outlooks to a double width private rear garden. A smartly updated central bathroom featuring effective sky-lighting and stylish stone vanity reflects an impressive commitment to quality. Reverse cycle air conditioning guarantees constant comfort throughout a welcoming home enhanced by live stove, security doors, separate laundry, and period details. The north-facing garden retreat features a majestic