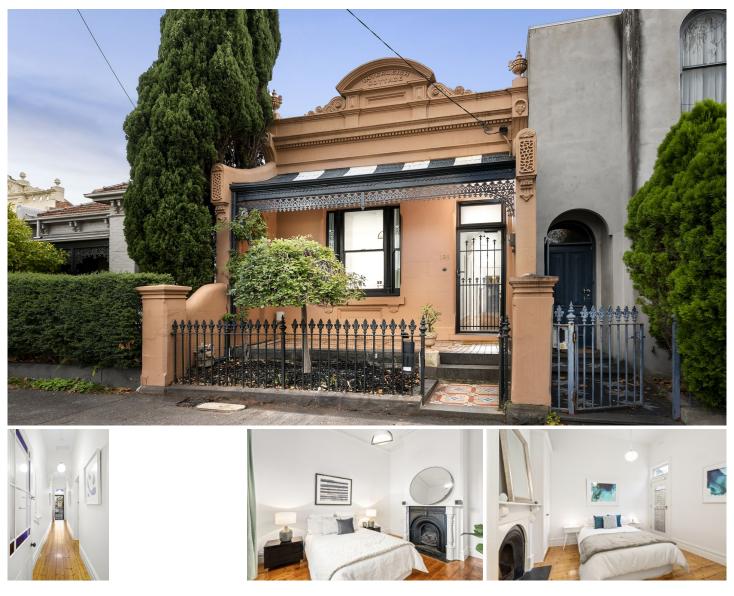

## 131 McIlwraith Street Carlton North VIC

A highly sought after Princes Hill address provides the ideal accompaniment to a harmonious blend of distinctive Victorian features with smartly finished contemporary updates. Original Baltic c1870 pine floorboards evoke the era beneath the high ceilings of an arched hall that introduces two double bedrooms, each with evocative open fire-places. A central living room and a separate dining area, each with its own grand fire-place, contribute to this home's instantly engaging personality before a modern adjoining kitchen with walk-in pantry and sublime garden outlooks to a double width private rear garden. A smartly updated central bathroom featuring effective sky-lighting and stylish stone vanity reflects an impressive commitment to quality. Reverse cycle air conditioning guarantees constant comfort throughout a welcoming home enhanced by live stove, security doors, separate laundry, and period details. The north-facing garden retreat features a majestic

## 2 🎮 1 🚔

Price : \$1,450,000 - \$1,595,000

View : https://www.kellyshiel.com.au/sale/vic/inner-city/c arlton-north/residential/house/7984050

Damien Shiel 03 9671 4111