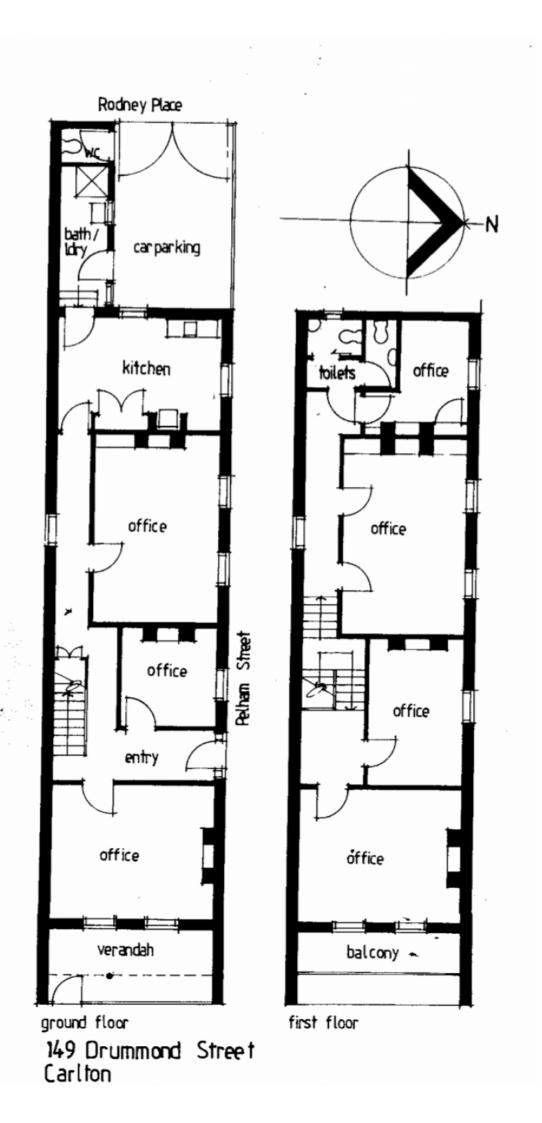

## 149 Drummond Street Carlton VIC

Charming Corner Position Office Terrace of Seven (7) Rooms, with Excellent Northern Natural Light, just metres from Lygon Street Retail/Restaurant Precinct. Note: Close Proximity to Melbourne & RMIT Universities Includes: Quality Carpet, Separate M & F Facilities, Off Street Parking for 2 Cars.

Building Size : 94 sqm

5

Price

View

 https://www.kellyshiel.com.au/lease/vic/i nner-city/carlton/commercial/offices/785 4419

Andrea Sparks 0422 431 098

Damien Shiel 03 9671 4111