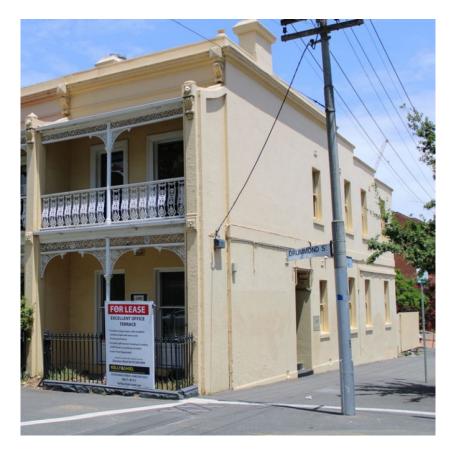

## 149 Drummond Street Carlton VIC

Charming Corner Position Office Terrace of Seven (7) Rooms, with Excellent Northern Natural Light, just metres from Lygon Street Retail/Restaurant Precinct. Note: Close Proximity to Melbourne & RMIT Universities Includes: Quality Carpet, Separate M & F Facilities, Off Street Parking for 2 Cars.