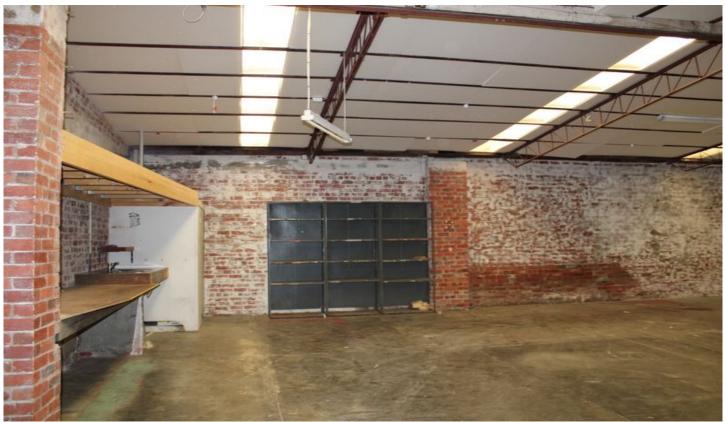

## 159a Elgin Street Carlton VIC

With R.S.D.access, concrete floor, high clearance, located

adjacent to Elgin Street retail strip.

Access from Markov Place off Elgin Street.

Rent: Contact Agent

Lease term: Negotiable 2/3/4 years

Note: Commercial 1 Zoning.

Inspection and further details contact Damien Shiel 0419

394 990

**Building Size**: 150 sqm **Land Size**: 150 sqm

View : https://www.kellyshiel.com.au/lease/vic/i

nner-city/carlton/commercial/industrial/7